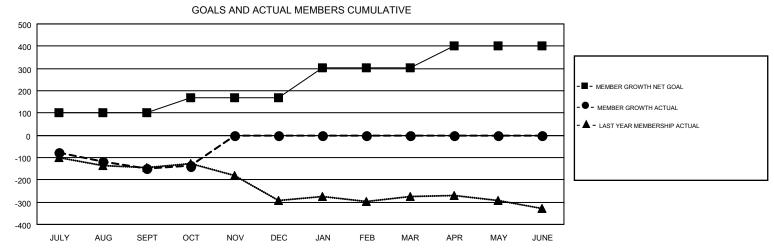

## GMT MONTHLY MEMBERSHIP PROGRESS REPORT

Multiple District 1

Results as of: 10/31/2017

**LOCATION: ILLINOIS** 

GMT CA 1 Clubs Members RESULTS FOR 2017-2018 RESULTS FOR 2017-2018 NEW CLUB GOAL NEW CLUBS DROPPED CLUBS MEMBER GROWTH NET MEMBER GROWTH DROPPED QUARTER QUARTER GOAL ACTUAL MEMBERS ACTUAL (including transfers) 2 3 102 271 388 JULY/AUG/SEPT JULY/AUG/SEPT 3 0 67 137 118 OCT/NOV/DEC OCT/NOV/DEC 3 0 0 133 0 0 JAN/FEB/MAR JAN/FEB/MAR 4 0 0 99 0 0 APR/MAY/JUNE APR/MAY/JUNE